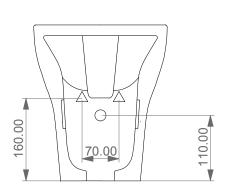

CERAMIC DESIGN

Vaso a terra Speed senza brida con sistema di scarico Smart Clean Speed wc back to wall rimless with Smart Clean flushing system

TOP

SECTION

| Designation<br>Vaso a terra Speed senza brida<br>con sistema di scarico Smart Clean<br>Speed wc back to wall rimless<br>with Smart Clean flushing system | CERAMIC DESIGN                                                                                                                                                                                                                                                                                                                                                                                                                 |
|----------------------------------------------------------------------------------------------------------------------------------------------------------|--------------------------------------------------------------------------------------------------------------------------------------------------------------------------------------------------------------------------------------------------------------------------------------------------------------------------------------------------------------------------------------------------------------------------------|
| Scale<br>1:10                                                                                                                                            | This drawing including the respectivedata may neither be duplicated<br>nor modified nor altered without the consent of GSG Ceramic Design.<br>The use of the data/technical drawings take place at users own risk and<br>under exclusion of any liability of GSG Ceramic Design.<br>The dimensions are not binding; products are subject to changes.<br>Measurement shown may be subjected to small variations or are indicati |
| cod. SPWC01                                                                                                                                              |                                                                                                                                                                                                                                                                                                                                                                                                                                |