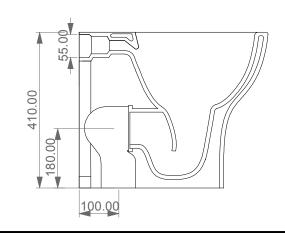

CERAMIC DESIGN

Vaso a terra Speed senza brida con sistema di scarico Smart Clean Speed wc back to wall rimless with Smart Clean flushing system

TOP

SECTION

| Designation<br>Vaso a terra Speed senza brida<br>con sistema di scarico Smart Clean<br>Speed wc back to wall rimless<br>with Smart Clean flushing system | CERAMIC DESIGN                                                                                                                                                                                                                                                                                                                                                                                                                 |
|----------------------------------------------------------------------------------------------------------------------------------------------------------|--------------------------------------------------------------------------------------------------------------------------------------------------------------------------------------------------------------------------------------------------------------------------------------------------------------------------------------------------------------------------------------------------------------------------------|
| Scale<br>1:10                                                                                                                                            | This drawing including the respectivedata may neither be duplicated<br>nor modified nor altered without the consent of GSG Ceramic Design.<br>The use of the data/technical drawings take place at users own risk and<br>under exclusion of any liability of GSG Ceramic Design.<br>The dimensions are not binding; products are subject to changes.<br>Measurement shown may be subjected to small variations or are indicati |
| cod. SPWC01                                                                                                                                              |                                                                                                                                                                                                                                                                                                                                                                                                                                |

SECTION