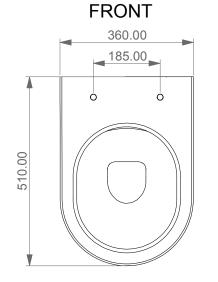

CERAMIC DESIGN

Vaso a terra Speed senza brida con sistema di scarico Smart Clean Speed wc back to wall rimless with Smart Clean flushing system

TOP

SECTION

| Designation<br>Vaso a terra Speed senza brida<br>con sistema di scarico Smart Clean<br>Speed wc back to wall rimless<br>with Smart Clean flushing system | CERAMIC DESIGN                                                                                                                                                                                                                                                                                                                                                                                                                 |
|----------------------------------------------------------------------------------------------------------------------------------------------------------|--------------------------------------------------------------------------------------------------------------------------------------------------------------------------------------------------------------------------------------------------------------------------------------------------------------------------------------------------------------------------------------------------------------------------------|
| Scale<br>1:10                                                                                                                                            | This drawing including the respectivedata may neither be duplicated<br>nor modified nor altered without the consent of GSG Ceramic Design.<br>The use of the data/technical drawings take place at users own risk and<br>under exclusion of any liability of GSG Ceramic Design.<br>The dimensions are not binding; products are subject to changes.<br>Measurement shown may be subjected to small variations or are indicati |
| cod. SPWC01                                                                                                                                              |                                                                                                                                                                                                                                                                                                                                                                                                                                |