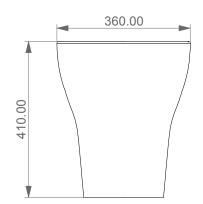

CERAMIC DESIGN

Vaso a terra Speed senza brida con sistema di scarico Smart Clean Speed wc back to wall rimless with Smart Clean flushing system

TOP

SECTION

| Designation<br>Vaso a terra Speed senza brida<br>con sistema di scarico Smart Clean<br>Speed wc back to wall rimless<br>with Smart Clean flushing system | CERAMIC DESIGN                                                                                                                                                                                                                                                                                                                                                                                                                 |
|----------------------------------------------------------------------------------------------------------------------------------------------------------|--------------------------------------------------------------------------------------------------------------------------------------------------------------------------------------------------------------------------------------------------------------------------------------------------------------------------------------------------------------------------------------------------------------------------------|
| Scale<br>1:10                                                                                                                                            | This drawing including the respectivedata may neither be duplicated<br>nor modified nor altered without the consent of GSG Ceramic Design.<br>The use of the data/technical drawings take place at users own risk and<br>under exclusion of any liability of GSG Ceramic Design.<br>The dimensions are not binding; products are subject to changes.<br>Measurement shown may be subjected to small variations or are indicati |
| cod. SPWC01                                                                                                                                              |                                                                                                                                                                                                                                                                                                                                                                                                                                |