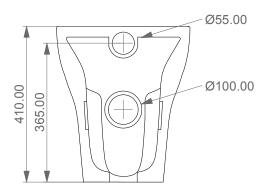

CERAMIC DESIGN

Vaso a terra Speed senza brida con sistema di scarico Smart Clean Speed wc back to wall rimless with Smart Clean flushing system

TOP

SECTION

| Designation<br>Vaso a terra Speed senza brida<br>con sistema di scarico Smart Clean<br>Speed wc back to wall rimless<br>with Smart Clean flushing system | CERAMIC DESIGN                                                                                                                                                                                                                                                                                                                                                                                                                 |
|----------------------------------------------------------------------------------------------------------------------------------------------------------|--------------------------------------------------------------------------------------------------------------------------------------------------------------------------------------------------------------------------------------------------------------------------------------------------------------------------------------------------------------------------------------------------------------------------------|
| Scale<br>1:10                                                                                                                                            | This drawing including the respectivedata may neither be duplicated<br>nor modified nor altered without the consent of GSG Ceramic Design.<br>The use of the data/technical drawings take place at users own risk and<br>under exclusion of any liability of GSG Ceramic Design.<br>The dimensions are not binding; products are subject to changes.<br>Measurement shown may be subjected to small variations or are indicati |
| cod. SPWC01                                                                                                                                              |                                                                                                                                                                                                                                                                                                                                                                                                                                |