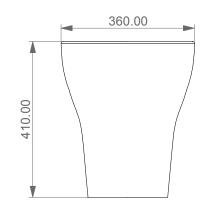

CERAMIC DESIGN

Vaso a terra Speed senza brida con sistema di scarico Smart Clean Speed wc back to wall rimless with Smart Clean flushing system

TOP

SECTION

| Designation<br>Vaso a terra Speed senza brida<br>con sistema di scarico Smart Clean<br>Speed wc back to wall rimless<br>with Smart Clean flushing system | CERAMIC DESIGN                                                                                                                                                                                                                                                                                                                                                                                                                 |
|----------------------------------------------------------------------------------------------------------------------------------------------------------|--------------------------------------------------------------------------------------------------------------------------------------------------------------------------------------------------------------------------------------------------------------------------------------------------------------------------------------------------------------------------------------------------------------------------------|
| Scale<br>1:10                                                                                                                                            | This drawing including the respectivedata may neither be duplicated<br>nor modified nor altered without the consent of GSG Ceramic Design.<br>The use of the data/technical drawings take place at users own risk and<br>under exclusion of any liability of GSG Ceramic Design.<br>The dimensions are not binding; products are subject to changes.<br>Measurement shown may be subjected to small variations or are indicati |
| cod. SPWC01                                                                                                                                              |                                                                                                                                                                                                                                                                                                                                                                                                                                |