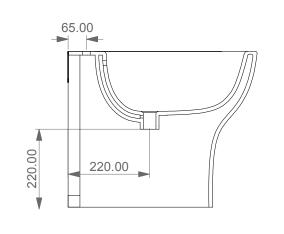

LEFT

FRONT

REAR

TOP

Bidet a terra Speed monoforo (senza foro, tre fori su richiesta) Speed bidet back to wall one hole (no hole, three holes on request)

| Designation<br>Bidet a terra Speed monoforo<br>(senza foro, tre fori su richiesta)<br>Speed bidet back to wall one hole<br>(no hole, three holes on request) | CERAMIC DESIGN                                                                                                                                                                                                                                                                                                                                                                                                                 |
|--------------------------------------------------------------------------------------------------------------------------------------------------------------|--------------------------------------------------------------------------------------------------------------------------------------------------------------------------------------------------------------------------------------------------------------------------------------------------------------------------------------------------------------------------------------------------------------------------------|
| Scale<br>1:10                                                                                                                                                | This drawing including the respectivedata may neither be duplicated<br>nor modified nor altered without the consent of GSG Ceramic Design.<br>The use of the data/technical drawings take place at users own risk and<br>under exclusion of any liability of GSG Ceramic Design.<br>The dimensions are not binding; products are subject to changes.<br>Measurement shown may be subjected to small variations or are indicati |
| cod. SPBI01                                                                                                                                                  |                                                                                                                                                                                                                                                                                                                                                                                                                                |