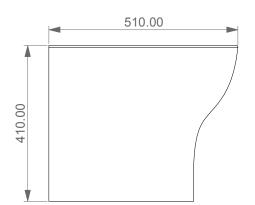

CERAMIC DESIGN

Vaso a terra Speed senza brida con sistema di scarico Smart Clean Speed wc back to wall rimless with Smart Clean flushing system

TOP

SECTION

| Designation<br>Vaso a terra Speed senza brida<br>con sistema di scarico Smart Clean<br>Speed wc back to wall rimless<br>with Smart Clean flushing system | CERAMIC DESIGN                                                                                                                                                                                                                                                                                                                                                                                                                 |
|----------------------------------------------------------------------------------------------------------------------------------------------------------|--------------------------------------------------------------------------------------------------------------------------------------------------------------------------------------------------------------------------------------------------------------------------------------------------------------------------------------------------------------------------------------------------------------------------------|
| Scale<br>1:10                                                                                                                                            | This drawing including the respectivedata may neither be duplicated<br>nor modified nor altered without the consent of GSG Ceramic Design.<br>The use of the data/technical drawings take place at users own risk and<br>under exclusion of any liability of GSG Ceramic Design.<br>The dimensions are not binding; products are subject to changes.<br>Measurement shown may be subjected to small variations or are indicati |
| cod. SPWC01                                                                                                                                              |                                                                                                                                                                                                                                                                                                                                                                                                                                |