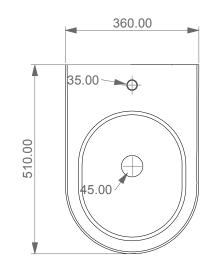

CERAMIC DESIGN

Vaso a terra Speed senza brida con sistema di scarico Smart Clean Speed wc back to wall rimless with Smart Clean flushing system

TOP

SECTION

| Designation<br>Vaso a terra Speed senza brida<br>con sistema di scarico Smart Clean<br>Speed wc back to wall rimless<br>with Smart Clean flushing system | CERAMIC DESIGN                                                                                                                                                                                                                                                                                                                                                                                                                 |
|----------------------------------------------------------------------------------------------------------------------------------------------------------|--------------------------------------------------------------------------------------------------------------------------------------------------------------------------------------------------------------------------------------------------------------------------------------------------------------------------------------------------------------------------------------------------------------------------------|
| Scale<br>1:10                                                                                                                                            | This drawing including the respectivedata may neither be duplicated<br>nor modified nor altered without the consent of GSG Ceramic Design.<br>The use of the data/technical drawings take place at users own risk and<br>under exclusion of any liability of GSG Ceramic Design.<br>The dimensions are not binding; products are subject to changes.<br>Measurement shown may be subjected to small variations or are indicati |
| cod. SPWC01                                                                                                                                              |                                                                                                                                                                                                                                                                                                                                                                                                                                |