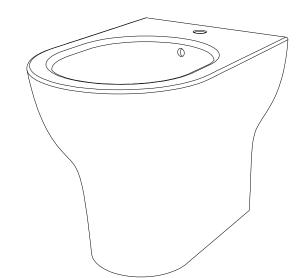

LEFT

FRONT

REAR

TOP

Bidet a terra Speed monoforo (senza foro, tre fori su richiesta) Speed bidet back to wall one hole (no hole, three holes on request)

| Designation<br>Bidet a terra Speed monoforo<br>(senza foro, tre fori su richiesta)<br>Speed bidet back to wall one hole<br>(no hole, three holes on request) | CERAMIC DESIGN                                                                                                                                                                                                                                                                                                                                                                                                                 |
|--------------------------------------------------------------------------------------------------------------------------------------------------------------|--------------------------------------------------------------------------------------------------------------------------------------------------------------------------------------------------------------------------------------------------------------------------------------------------------------------------------------------------------------------------------------------------------------------------------|
| Scale<br>1:10                                                                                                                                                | This drawing including the respectivedata may neither be duplicated<br>nor modified nor altered without the consent of GSG Ceramic Design.<br>The use of the data/technical drawings take place at users own risk and<br>under exclusion of any liability of GSG Ceramic Design.<br>The dimensions are not binding; products are subject to changes.<br>Measurement shown may be subjected to small variations or are indicati |
| cod. SPBI01                                                                                                                                                  |                                                                                                                                                                                                                                                                                                                                                                                                                                |