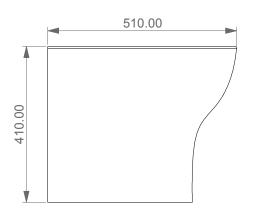

CERAMIC DESIGN

Vaso a terra Speed senza brida con sistema di scarico Smart Clean Speed wc back to wall rimless with Smart Clean flushing system

TOP

SECTION

| Designation<br>Vaso a terra Speed senza brida<br>con sistema di scarico Smart Clean<br>Speed wc back to wall rimless<br>with Smart Clean flushing system | CERAMIC DESIGN                                                                                                                                                                                                                                                                                                                                                                                                                 |
|----------------------------------------------------------------------------------------------------------------------------------------------------------|--------------------------------------------------------------------------------------------------------------------------------------------------------------------------------------------------------------------------------------------------------------------------------------------------------------------------------------------------------------------------------------------------------------------------------|
| Scale<br>1:10                                                                                                                                            | This drawing including the respectivedata may neither be duplicated<br>nor modified nor altered without the consent of GSG Ceramic Design.<br>The use of the data/technical drawings take place at users own risk and<br>under exclusion of any liability of GSG Ceramic Design.<br>The dimensions are not binding; products are subject to changes.<br>Measurement shown may be subjected to small variations or are indicati |
| cod. SPWC01                                                                                                                                              |                                                                                                                                                                                                                                                                                                                                                                                                                                |