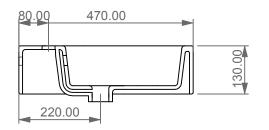

Lavabo Quad cm 80 monoforo (senza foro, tre fori su richiesta) Quad Washbasin cm 80 one hole (no hole, three holes on request)

FRONT

LEFT

130.00

**REAR** 

**SECTION** 

Designation

Lavabo Quad cm 80 monoforo (senza foro, tre fori su richiesta) Quad Washbasin cm 80 one hole (no hole, three holes on request)