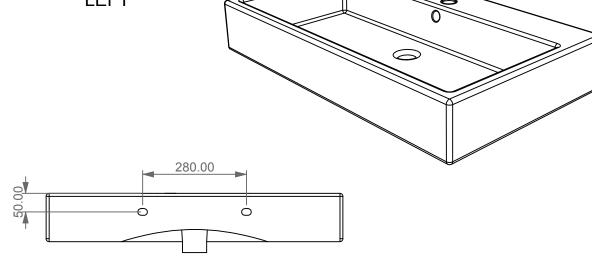

Lavabo Quad cm 80 monoforo (senza foro, tre fori su richiesta) Quad Washbasin cm 80 one hole (no hole, three holes on request)

FRONT

LEFT

130.00

**REAR** 

**SECTION** 

Designation

Lavabo Quad cm 80 monoforo (senza foro, tre fori su richiesta) Quad Washbasin cm 80 one hole (no hole, three holes on request)