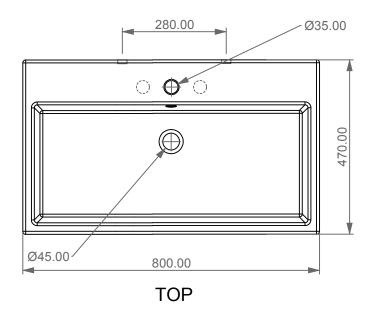

Lavabo Quad cm 80 monoforo (senza foro, tre fori su richiesta) Quad Washbasin cm 80 one hole (no hole, three holes on request)

FRONT

LEFT

130.00

**REAR** 

**SECTION** 

Designation

Lavabo Quad cm 80 monoforo (senza foro, tre fori su richiesta) Quad Washbasin cm 80 one hole (no hole, three holes on request)