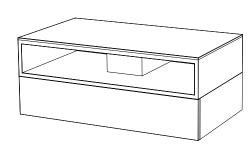

## **FRONT**

1000.00

**TOP** 

Mobile LONDRA in MDF cm. 100x55x90

**LEFT** 

| Designation                        |  |
|------------------------------------|--|
| Mobile LONDRA in MDF cm. 100x55x90 |  |
|                                    |  |