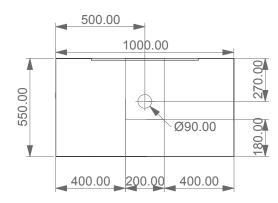

## **FRONT**

1000.00

**TOP** 

Mobile LONDRA in MDF cm. 100x55x90

**LEFT** 

| Designation                        |  |
|------------------------------------|--|
| Mobile LONDRA in MDF cm. 100x55x90 |  |
|                                    |  |