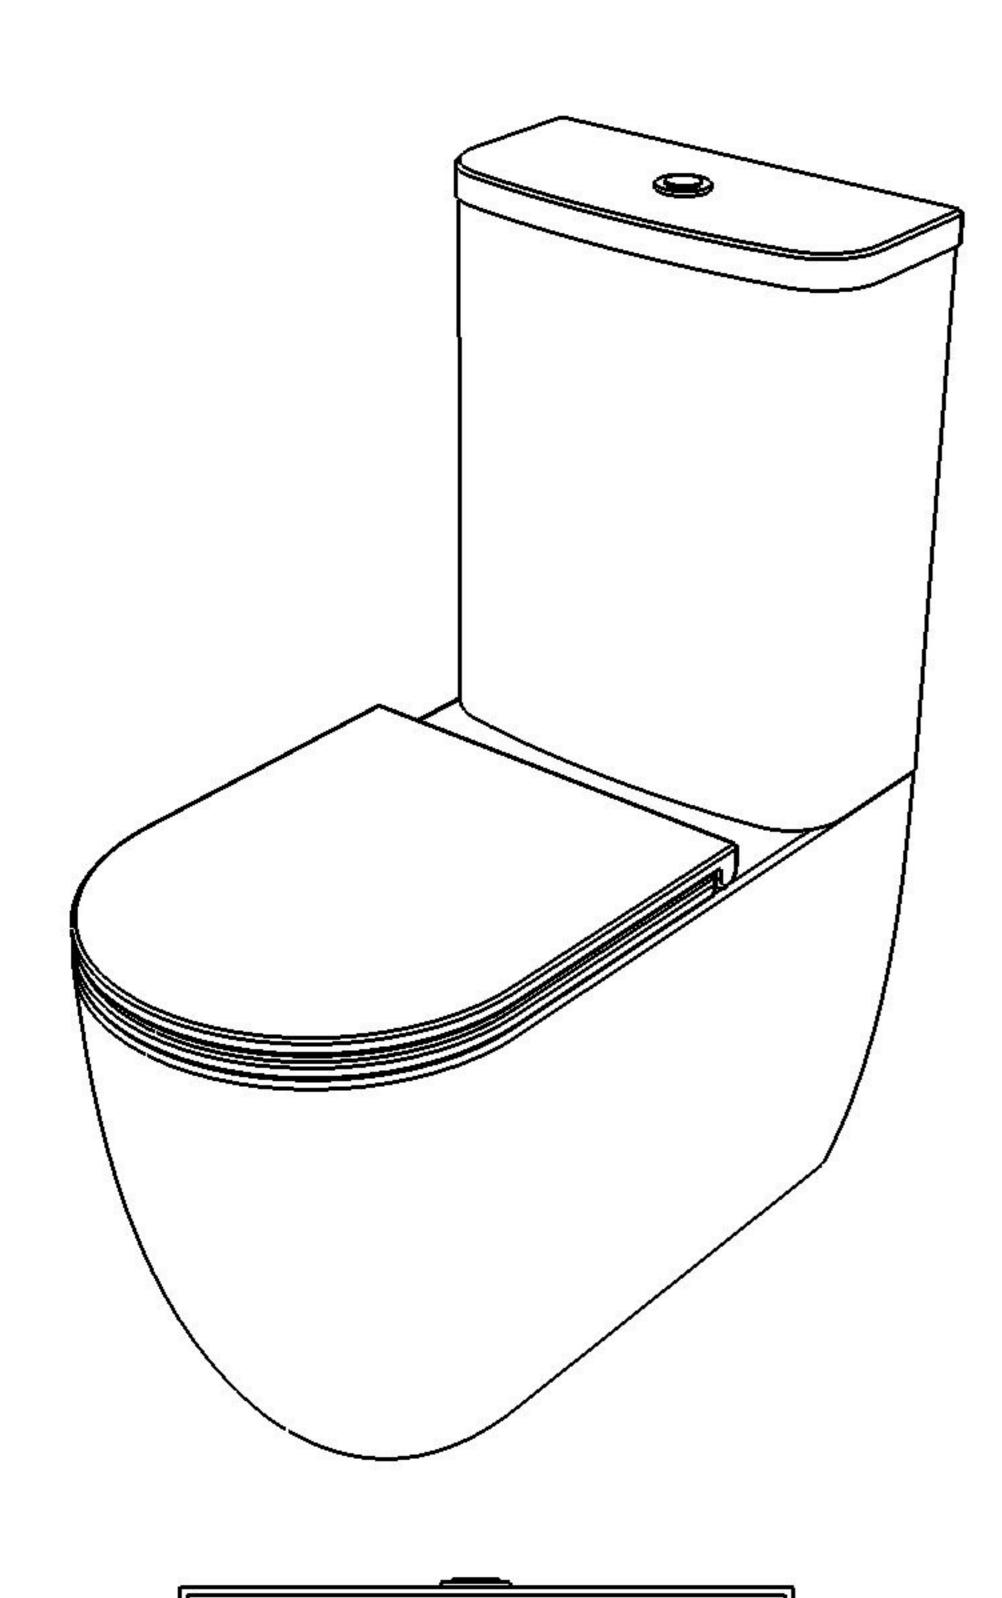

**SECTION** 

LKMBL Vaso Like monoblocco senza brida con sistema di scarico Smart Clean Wc monoblock rimless with Smart Clean flushing system

LKCIMBL Cassetta per vaso monoblocco Cistern suiting for wc monoblock

Vaso Like monoblocco con sistema di scarico Smart Clean

Like wc monoblock with Smart Clean flushing system

Cod. LKMBL - LKCIMBL

Dispositivo vaso/bidet

Wc/bidet device

Cod. ACS114

Predisposizione consigliata attacco acqua, in caso di utilizzo del dispositivo erogazione acqua per funzione vaso/bidet (Cod. ACS 114)