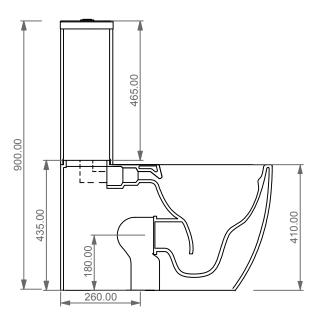

Vaso Like monoblocco con sistema di scarico Smart Clean

Like wc monoblock with Smart Clean flushing system

Cod. LKMBL - LKCIMBL

Dispositivo vaso/bidet

Wc/bidet device

Cod. ACS114

Predisposizione consigliata attacco acqua, in caso di utilizzo del dispositivo erogazione acqua per funzione vaso/bidet (Cod. ACS 114)