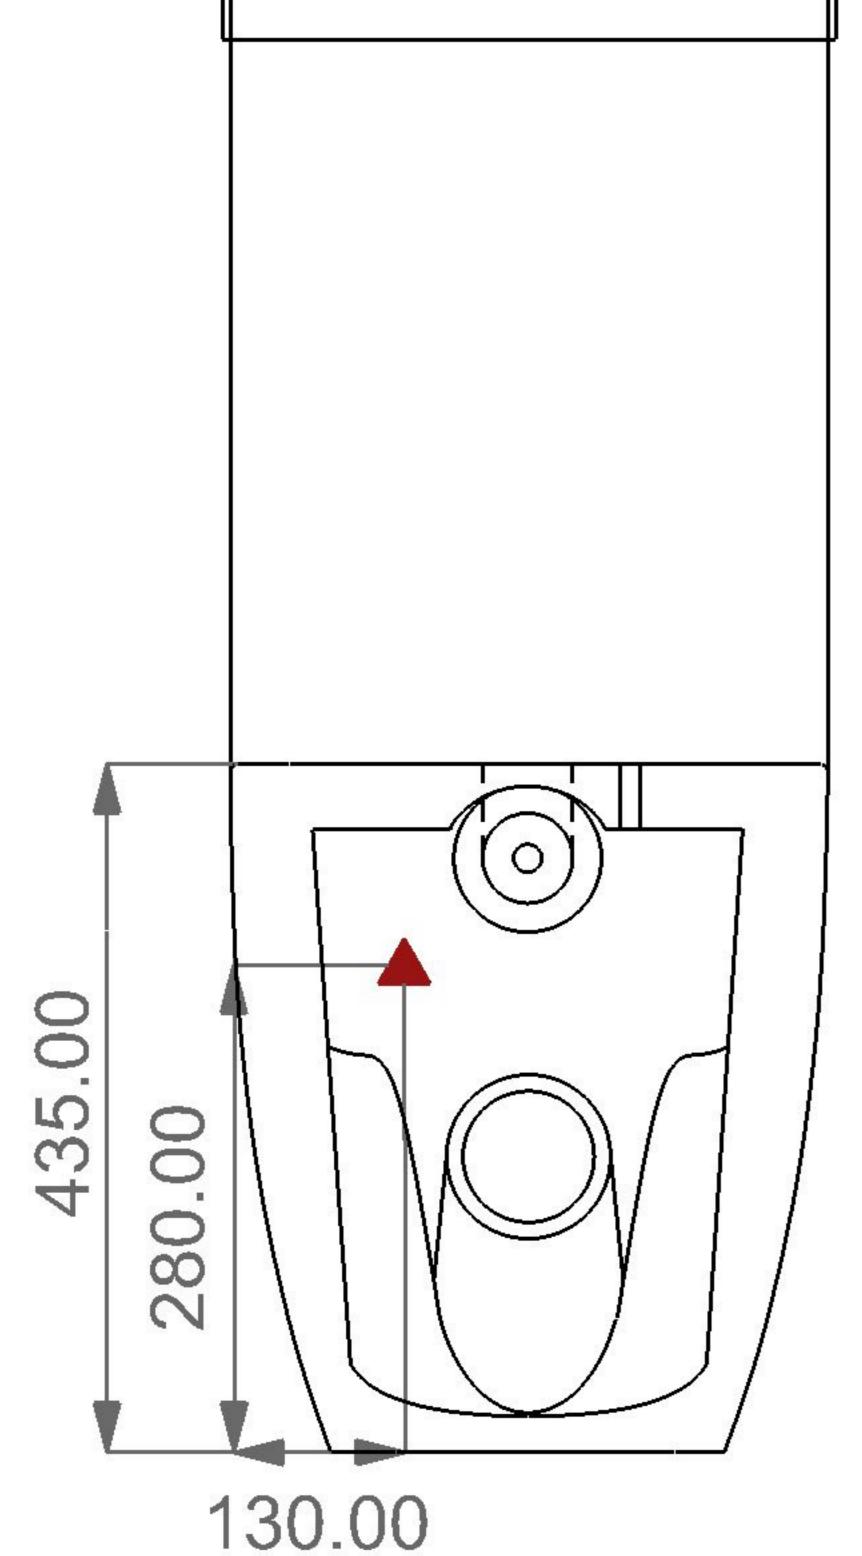

| Designation                               |  |
|-------------------------------------------|--|
| Vaso monoblocco Like<br>Like wc monoblock |  |

CERAMIC DESIGN

Scale

1:10

cod. LKMBL - LKCIMBL

This drawing including the respectivedata may neither be duplicated nor modified nor altered without the consent of GSG Ceramic Design. The use of the data/technical drawings take place at users own risk and under exclusion of any liability of GSG Ceramic Design. The dimensions are not binding; products are subject to changes. Measurement shown may be subjected to small variations or are indicative.