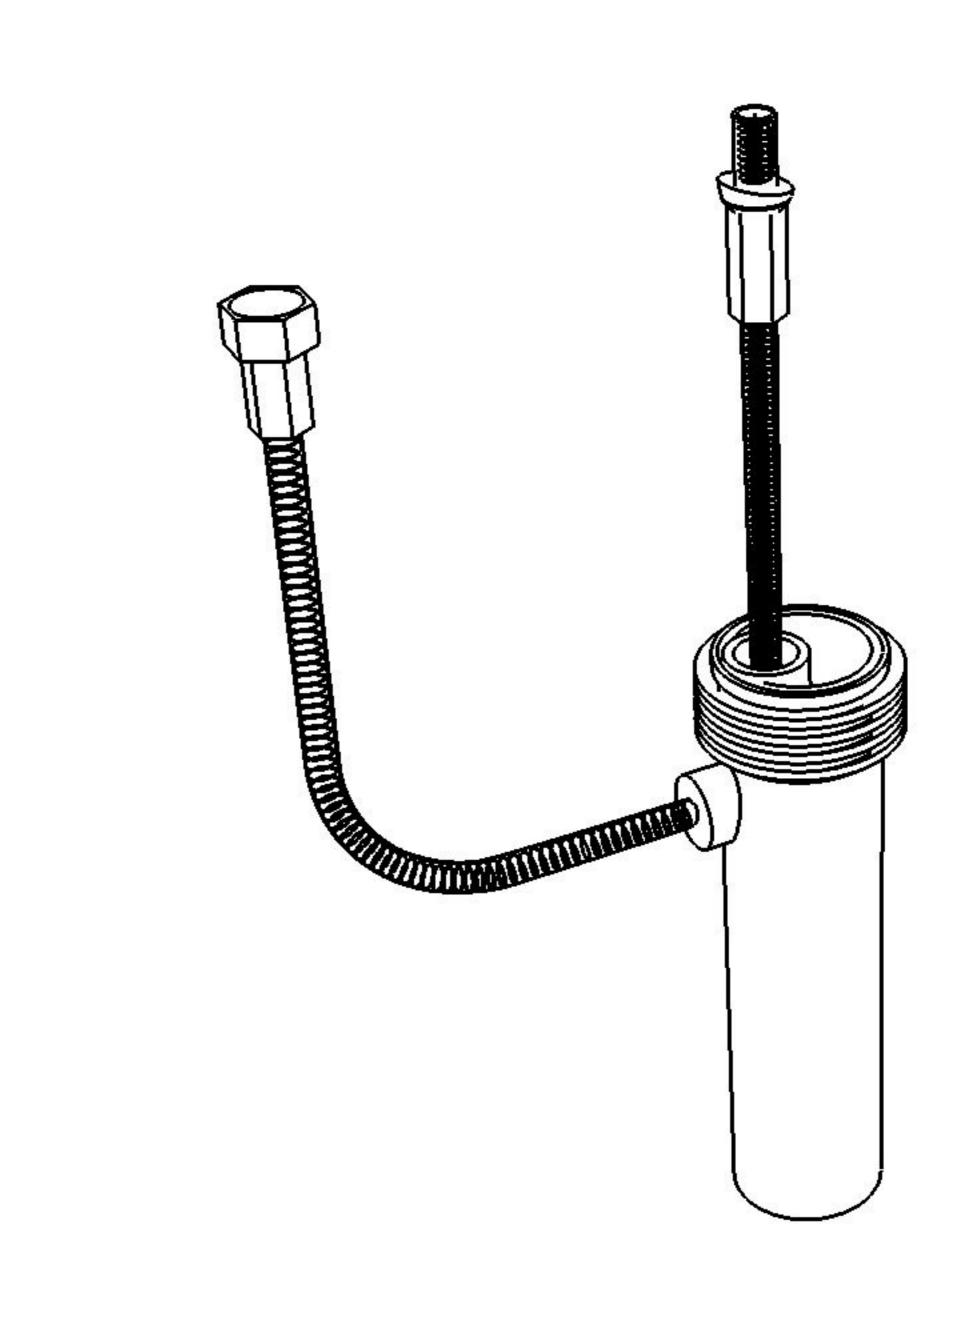

Vaso Like monoblocco con sistema di scarico Smart Clean

Like wc monoblock with Smart Clean flushing system

Cod. LKMBL - LKCIMBL

Dispositivo vaso/bidet

Wc/bidet device

Cod. ACS114

Predisposizione consigliata attacco acqua, in caso di utilizzo del dispositivo erogazione acqua per funzione vaso/bidet (Cod. ACS 114)

Inlet water connection suggest, in case of use of water supply device for wc/bidet working (Cod. ACS 114)