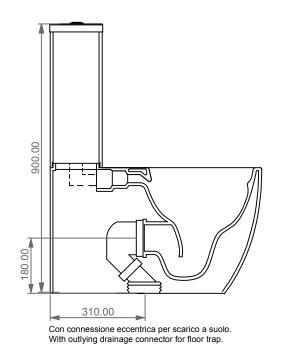

Vaso Like monoblocco con sistema di scarico Smart Clean

Like wc monoblock with Smart Clean flushing system

Cod. LKMBL - LKCIMBL

Dispositivo vaso/bidet

Wc/bidet device

Cod. ACS114

Predisposizione consigliata attacco acqua, in caso di utilizzo del dispositivo erogazione acqua per funzione vaso/bidet (Cod. ACS 114)