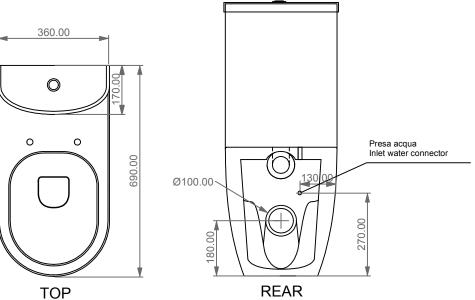

Vaso Like monoblocco con sistema di scarico Smart Clean

Like wc monoblock with Smart Clean flushing system

Cod. LKMBL - LKCIMBL

Dispositivo vaso/bidet

Wc/bidet device

Cod. ACS114

Predisposizione consigliata attacco acqua, in caso di utilizzo del dispositivo erogazione acqua per funzione vaso/bidet (Cod. ACS 114)

Inlet water connection suggest, in case of use of water supply device for wc/bidet working (Cod. ACS 114)