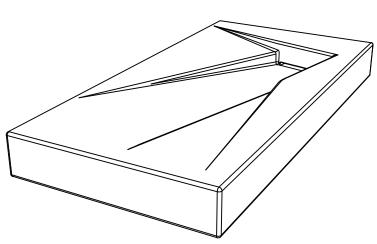

Lavabo Oz cm 95 versione sinistra senza foro (monoforo su richiesta) Oz Washbasin cm 95 left version no hole (one hole on request)

Lavabo Oz cm 95 versione sisnistra senza foro (monoforo su richiesta) Oz Washbasin cm 95 left version no hole (one hole on request)