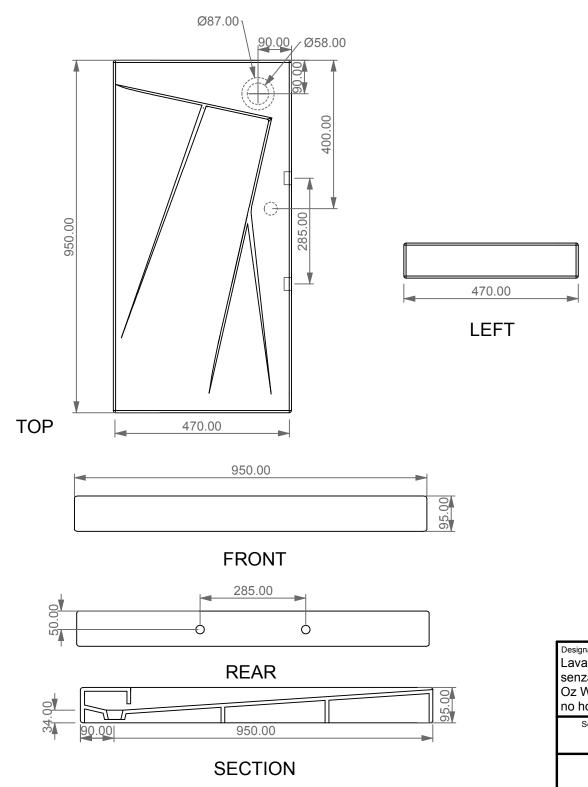

Lavabo Oz cm 95 versione sinistra senza foro (monoforo su richiesta) Oz Washbasin cm 95 left version no hole (one hole on request)

Lavabo Oz cm 95 versione sisnistra senza foro (monoforo su richiesta) Oz Washbasin cm 95 left version no hole (one hole on request)

**CERAMIC DESIGN** 

Scale

1:10

cod. LAOZSX

This drawing including the respectivedata may neither be duplicated nor modified nor altered without the consent of GSG Ceramic Design. The use of the data/technical drawings take place at users own risk and under exclusion of any liability of GSG Ceramic Design. The dimensions are not binding; products are subject to changes. Measurement shown may be subjected to small variations or are indicative