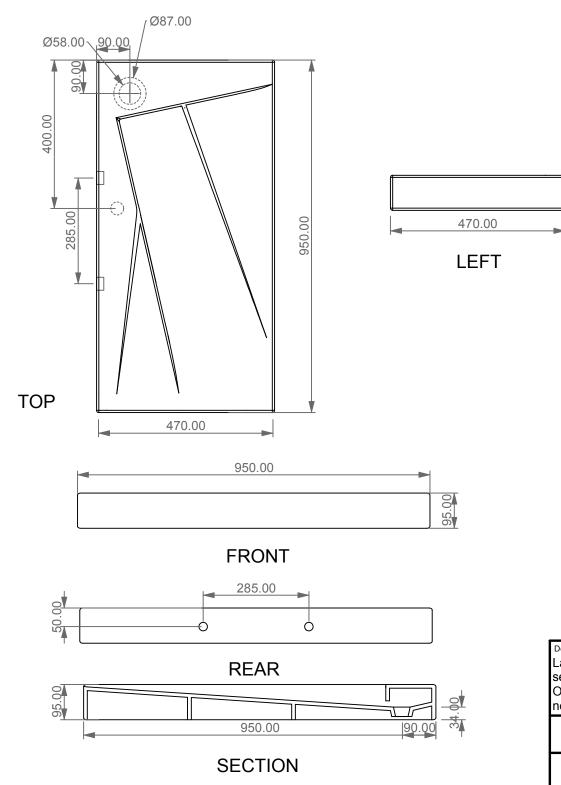

Lavabo Oz cm 95 versione destra senza foro (monoforo su richiesta) Oz Washbasin cm 95 right version no hole (one hole on request)

## Designation

Lavabo Oz cm 95 versione destra senza foro (monoforo su richiesta) Oz Washbasin cm 95 right version no hole (one hole on request)

Scale

1:10

cod. LAOZ

This drawing including the respectivedata may neither be duplicated nor modified nor altered without the consent of GSG Ceramic Design. The use of the data/technical drawings take place at users own risk and under exclusion of any liability of GSG Ceramic Design. The dimensions are not binding; products are subject to changes. Measurement shown may be subjected to small variations or are indicative.