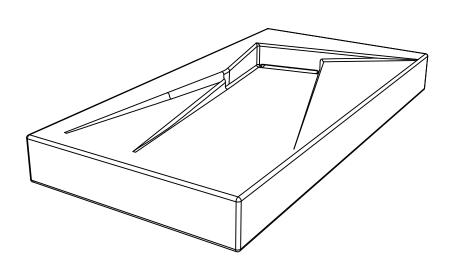

Lavabo Oz cm 95 versione destra senza foro (monoforo su richiesta) Oz Washbasin cm 95 right version no hole (one hole on request)

## Designation

Lavabo Oz cm 95 versione destra senza foro (monoforo su richiesta) Oz Washbasin cm 95 right version no hole (one hole on request)

Scale

1:10

cod. LAOZ

This drawing including the respectivedata may neither be duplicated nor modified nor altered without the consent of GSG Ceramic Design. The use of the data/technical drawings take place at users own risk and under exclusion of any liability of GSG Ceramic Design. The dimensions are not binding; products are subject to changes. Measurement shown may be subjected to small variations or are indicative.