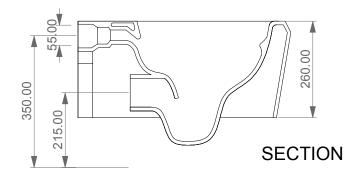

Vaso sospeso Cruise senza brida con sistema di scarico Smart Clean Cruise wc wall-hung rimless with Smart Clean flushing system

**LEFT** 

TOP

**REAR** 

Vaso sospeso Cruise senza brida con sistema di scarico Smart Clean

Cruise wc wall-hung rimless with Smart Clean flushing system

Scale

1:10

cod. CRWCSO

This drawing including the respectivedata may neither be duplicated nor modified nor altered without the consent of GSG Ceramic Design. The use of the data/technical drawings take place at users own risk and under exclusion of any liability of GSG Ceramic Design. The dimensions are not binding; products are subject to changes. Measurement shown may be subjected to small variations or are indicative.