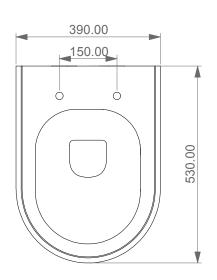

Vaso sospeso Cruise senza brida con sistema di scarico Smart Clean Cruise wc wall-hung rimless with Smart Clean flushing system

**LEFT** 

TOP

**REAR** 

Vaso sospeso Cruise senza brida con sistema di scarico Smart Clean

Cruise wc wall-hung rimless with Smart Clean flushing system

Scale

1:10

cod. CRWCSO

This drawing including the respectivedata may neither be duplicated nor modified nor altered without the consent of GSG Ceramic Design. The use of the data/technical drawings take place at users own risk and under exclusion of any liability of GSG Ceramic Design. The dimensions are not binding; products are subject to changes. Measurement shown may be subjected to small variations or are indicative.