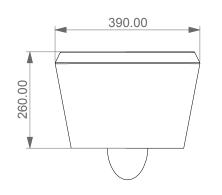

Vaso sospeso Cruise senza brida con sistema di scarico Smart Clean Cruise wc wall-hung rimless with Smart Clean flushing system

**LEFT** 

TOP

**REAR** 

Vaso sospeso Cruise senza brida con sistema di scarico Smart Clean

Cruise wc wall-hung rimless with Smart Clean flushing system

Scale

1:10

cod. CRWCSO

This drawing including the respectivedata may neither be duplicated nor modified nor altered without the consent of GSG Ceramic Design. The use of the data/technical drawings take place at users own risk and under exclusion of any liability of GSG Ceramic Design. The dimensions are not binding; products are subject to changes. Measurement shown may be subjected to small variations or are indicative.