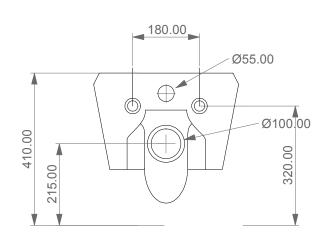

Vaso sospeso Cruise senza brida con sistema di scarico Smart Clean Cruise wc wall-hung rimless with Smart Clean flushing system

**LEFT** 

TOP

**REAR** 

Vaso sospeso Cruise senza brida con sistema di scarico Smart Clean

Cruise wc wall-hung rimless with Smart Clean flushing system

Scale

1:10

cod. CRWCSO

This drawing including the respectivedata may neither be duplicated nor modified nor altered without the consent of GSG Ceramic Design. The use of the data/technical drawings take place at users own risk and under exclusion of any liability of GSG Ceramic Design. The dimensions are not binding; products are subject to changes. Measurement shown may be subjected to small variations or are indicative.