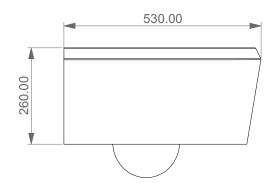

Vaso sospeso Cruise senza brida con sistema di scarico Smart Clean Cruise wc wall-hung rimless with Smart Clean flushing system

**LEFT** 

TOP

**REAR** 

Vaso sospeso Cruise senza brida con sistema di scarico Smart Clean

Cruise wc wall-hung rimless with Smart Clean flushing system

Scale

1:10

cod. CRWCSO

This drawing including the respectivedata may neither be duplicated nor modified nor altered without the consent of GSG Ceramic Design. The use of the data/technical drawings take place at users own risk and under exclusion of any liability of GSG Ceramic Design. The dimensions are not binding; products are subject to changes. Measurement shown may be subjected to small variations or are indicative.