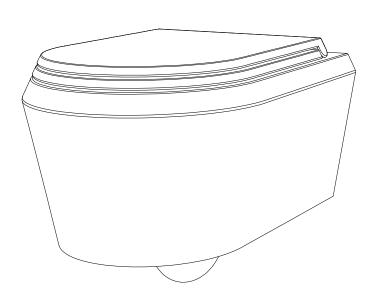

Vaso sospeso Cruise senza brida con sistema di scarico Smart Clean Cruise wc wall-hung rimless with Smart Clean flushing system

**LEFT** 

TOP

**REAR** 

Vaso sospeso Cruise senza brida con sistema di scarico Smart Clean

Cruise wc wall-hung rimless with Smart Clean flushing system

Scale

1:10

cod. CRWCSO

This drawing including the respectivedata may neither be duplicated nor modified nor altered without the consent of GSG Ceramic Design. The use of the data/technical drawings take place at users own risk and under exclusion of any liability of GSG Ceramic Design. The dimensions are not binding; products are subject to changes. Measurement shown may be subjected to small variations or are indicative.